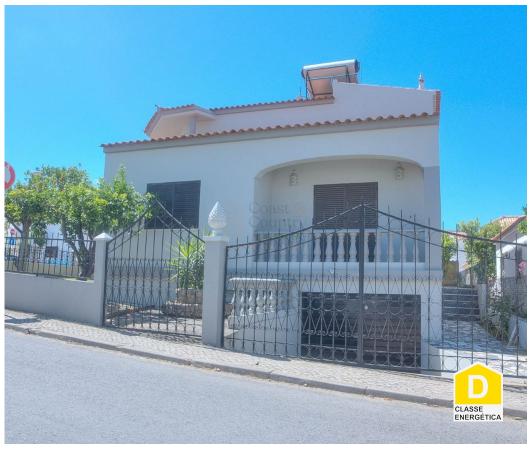

## Loulé (São Clemente) - Villa

Bedrooms

Garage

990 000 €

(EUR €)

## 5 Bedroom detached Villa in a quiet area of Loulé

The property is situated in a quiet residential area, close to school, municipal swimming pools, tennis courts and health center. Several restaurants and cafés are in the neighbourhood and it is 800 m to the town center. The entrance hall leads to the large living and dining room, three bedrooms, a kitchen, two bathrooms and a TV room with fireplace. On the first floor, there is a further living room with fireplace, an open kitchen, an office, a bathroom and bedroom with balcony. The garden around the house has various fruit trees, such as lemon, plum, orange, mandarin, apricots, among others. The lower floor consists of a double garage.